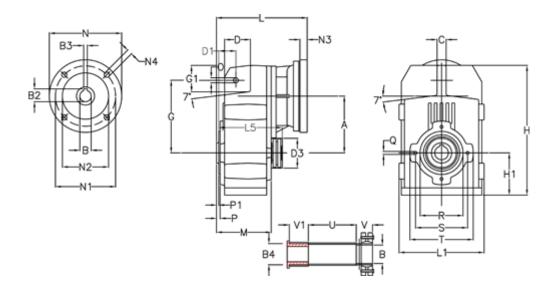

## **Data Sheet**

Article number: 29560207668230

Description: Shaft mounted gear A253QF30-76,6-P80B5

## **Measures**

| 400.75     | D4 40 5   | 15 407 5    | D.4                                  | 0.5      |    |
|------------|-----------|-------------|--------------------------------------|----------|----|
| A = 128.75 | D1 = 43.5 | 15 = 197.5  | P1                                   | = 3.5    | V  |
| B = 30     | d3 = 83   | M = 135.5   | Q                                    | = M10x14 | V1 |
| B1 = 19    | G = 162   | N = 200     | R                                    | = 110    |    |
| B2 = 21.8  | G1 = 58.0 | N1 = 165    | S                                    | = 130    |    |
| B3 = 6     | H = 290.5 | N2 = 130    | Т                                    | = 150    |    |
| B4 = 30    | H1 = 93.5 | N4 = M10x20 | Tightening torque Nm adapter bushing | g = 6.0  |    |
| C = 20     | L = 232.5 | O = 13      | Tightening torque Nm shrink disc     | = 7.0    |    |
| D = 57.0   | L1 = 188  | P = 6.0     | U                                    | = 120.5  |    |